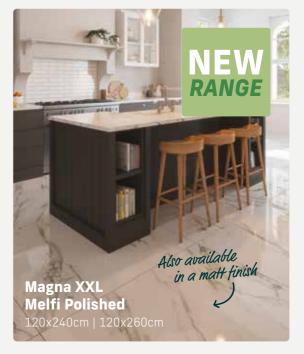

# **Magna XXL**

Magna XXL comprises a mixture of calacatta, marble and wave effect designs, in both polished and matt finishes. These tiles are made from the highest quality porcelain and are suitable for both walls and floors.\*

Tiles are getting bigger and bigger, and our customers are getting braver and more adventurous with their design choices. Our most bold and striking collection yet, Magna XXL is available in three XXL large format sizes: 120x120cm, 120x240cm and 120x260cm. These XXL formats enable you to create a premium high-end look with less grout lines, for a seamless, stylish space.

With Magna XXL you're

guaranteed to make an
impression and add an instant
wow factor to any room!