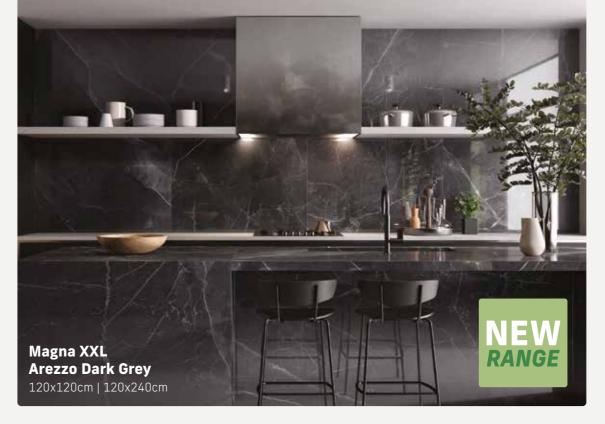

# **Magna XXL**

Magna XXL comprises a mixture of calacatta, marble and wave effect designs, in both polished and matt finishes. These tiles are made from the highest quality porcelain and are suitable for both walls and floors.\*

Tiles are getting bigger and bigger, and our customers are getting braver and more adventurous with their design choices. Our most bold and striking collection yet, Magna XXL is available in three XXL large format sizes: 120x120cm, 120x240cm and 120x260cm. These XXL formats enable you to create a premium high-end look with less grout lines, for a seamless, stylish space.