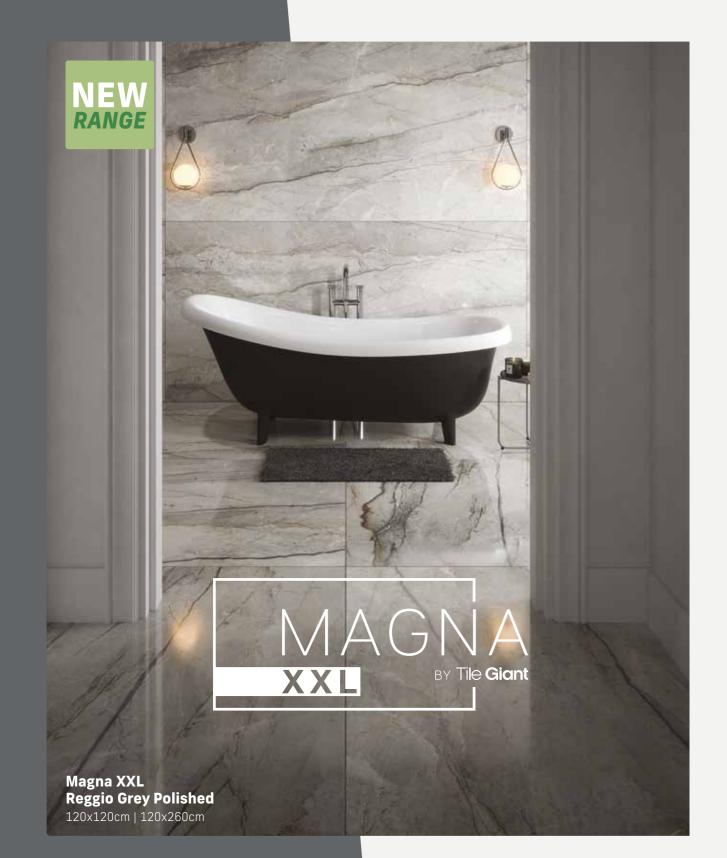

#### 28 Magna XXL

Be Inspired!

Magna XXL comprises a mixture of calacatta, marble and wave effect designs, in both polished and matt finishes.

# **Magna XXL**

Magna XXL comprises a mixture of calacatta, marble and wave effect designs, in both polished and matt finishes. These tiles are made from the highest quality porcelain and are suitable for both walls and floors.\*

Tiles are getting bigger and bigger, and our customers are getting braver and more adventurous with their design choices. Our most bold and striking collection yet, Magna XXL is available in three XXL large format sizes: 120x120cm, 120x240cm and 120x260cm. These XXL formats enable you to create a premium high-end look with less grout lines, for a seamless, stylish space.

With Magna XXL you're

guaranteed to make an
impression and add an instant
wow factor to any room!