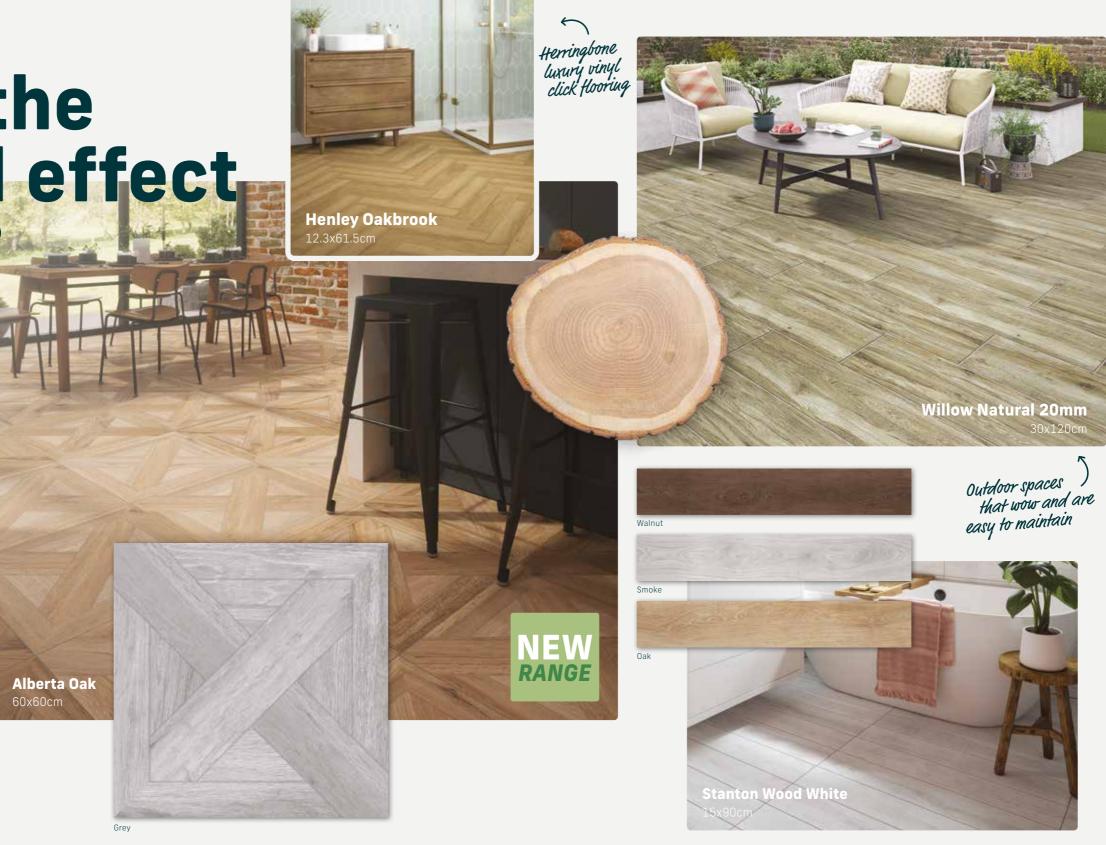

## 32 Outdoor Tile collection

Breathe life throughout your home and combine your inside space with the outdoors for seamless modern living.

23x100cm

LARGE PLANKS

**WOOD EFFECT** 

Like the wood effect look?

If it's the look of wood you're after, we've got you covered. From classic planks for both indoors and outdoors, to a traditional parquet lookalike in porcelain, we have a wide choice of styles for walls and floors across all price ranges.

We also offer wood effects in laminate and luxury vinyl, plus real engineered wood.

# LIKE WHAT YOU SEE?

Search for any of these tiles on www.tilegiant.co.uk and get started on your next project!

Breathe life throughout your home and combine your inside space with the outdoors for seamless modern living. Extending the indoor space outside is a trend that reflects our love for the great outdoors as well as a desire to maximise space.

# Transform your outdoor space

Create stunning outdoor spaces with our beautiful collection of 20mm porcelain tiles. We offer an extensive range of outdoor tiles in a large variety of colours, styles and sizes to suit all tastes and budgets.