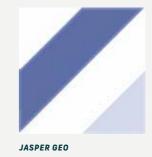

# **Jasper**

With a super matt finish inspired by traditional pottery, Jasper offers a choice of four stunning pattens. Add a pretty, delicate look to your room with Jasper Dreams, Petal or Fleur, or go for a bolder design with Jasper Geo, which can be fixed in different ways to create either a diamond or stripe pattern.