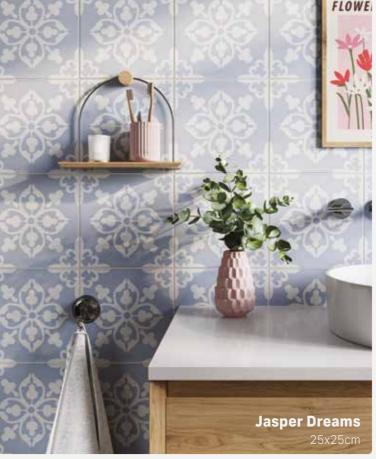

# **Jasper**

With a super matt finish inspired by traditional pottery, Jasper offers a choice of four stunning pattens. Add a pretty, delicate look to your room with Jasper Dreams, Petal or Fleur, or go for a bolder design with Jasper Geo, which can be fixed in different ways to create either a diamond or stripe pattern.

JASPER PETAL

Bathrooms 25x25cm

SIZES

**Jasper Petal** 25x25cm

#TILEGIANT

EXTRA MATT
FINISH

and give a stunning finished look. Each tile is pre-cut which gives the illusion of four smaller tiles once grouted. Available in classic