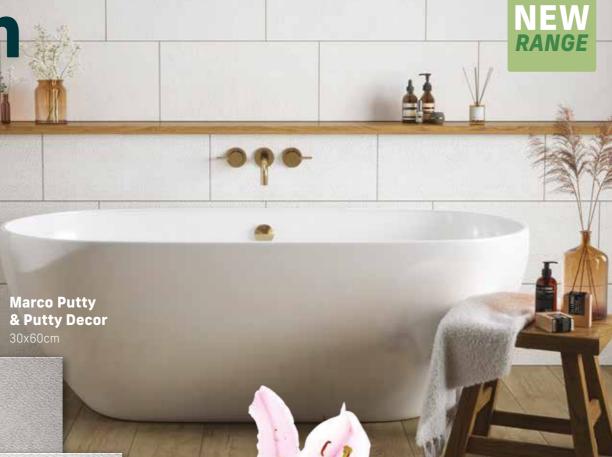

LIKE WHAT YOU SEE?

Textured tiles will add subtle sophistication to your walls whether you opt for a simple strip or a fully tiled feature wall. With a wide range of tactile textures to choose from, you'll be spoilt for choice.

Also available...

Marco Cement in plain and decor

...and Marco Clay in plain and decor

IDEAL HOME

0