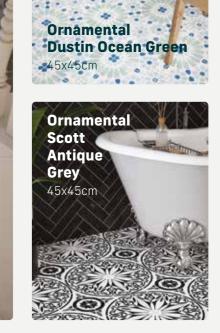

SIZES Living Spaces 45x45cm

#TILEGIANT

Marvellous marble

## LIKE WHAT YOU SEE?

Search for any of these tiles on www.tilegiant.co.uk and get started on your next project!

Marbles have been a huge trend in interiors over recent years, and now onyx effect designs have joined them. Add an opulent finish to bathrooms, kitchens, hallways and living areas with our wide range of designs, sizes

Large tiles create — a seamless finish

**Onyx Perla** 75x75cm

#TILEGIANT

P

0

Available in Beige & Grey