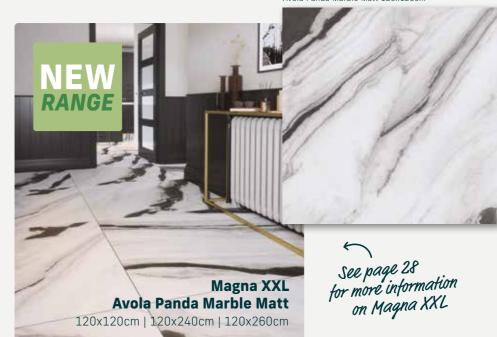

#### 28 Magna XXL

Be Inspired!

Magna XXL comprises a mixture of calacatta, marble and wave effect designs, in both polished and matt finishes.

# **Magna XXL**

Magna XXL comprises a mixture of calacatta, marble and wave effect designs, in both polished and matt finishes. These tiles are made from the highest quality porcelain and are suitable for both walls and floors.\*

Tiles are getting bigger and bigger, and our customers are getting braver and more adventurous with their design choices. Our most bold and striking collection yet, Magna XXL is available in three XXL large format sizes: 120x120cm, 120x240cm and 120x260cm. These XXL formats enable you to create a premium high-end look with less grout lines, for a seamless, stylish space.

With Magna XXL you're

guaranteed to make an
impression and add an instant
wow factor to any room!