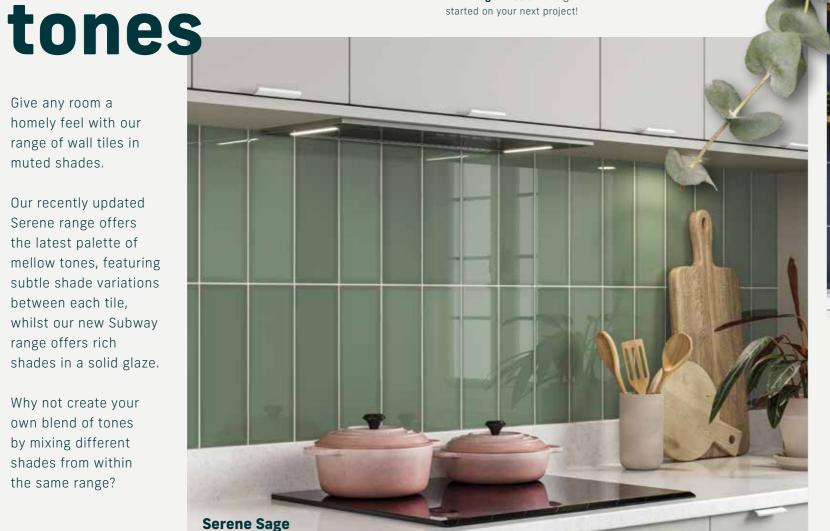

## LIKE WHAT YOU SEE?

Search for any of these tiles on www.tilegiant.co.uk and get

Give any room a homely feel with our range of wall tiles in

muted shades.

Our recently updated Serene range offers the latest palette of mellow tones, featuring subtle shade variations between each tile, whilst our new Subway range offers rich shades in a solid glaze.

Why not create your own blend of tones by mixing different shades from within the same range?

10x30cm

**TONAL SHADING** 

**Georgia Drop** 15.2x17.2cm

Available

in 7 colours

DISCOVER & BE INSPIRED P

Search for any of these tiles on www.tilegiant.co.uk and get started on your next project!