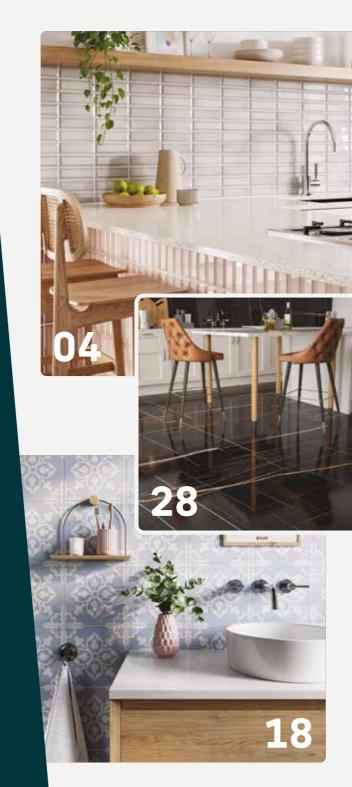

# 14 Create a spa-like haven

Textured tiles will add subtle sophistication to your walls.

## 22 Marvellous marble

Marbles have been a huge trend in interiors over recent years, and it's a trend that looks set to stay.

We've teamed up with Ideal Home to bring you an exclusive collection of wall and floor tiles, plus luxury vinyl flooring.

#### 28 Magna XXL

Be Inspired!

Magna XXL comprises a mixture of calacatta, marble and wave effect designs, in both polished and matt finishes.

# **Magna XXL**

Magna XXL comprises a mixture of calacatta, marble and wave effect designs, in both polished and matt finishes. These tiles are made from the highest quality porcelain and are suitable for both walls and floors.\*