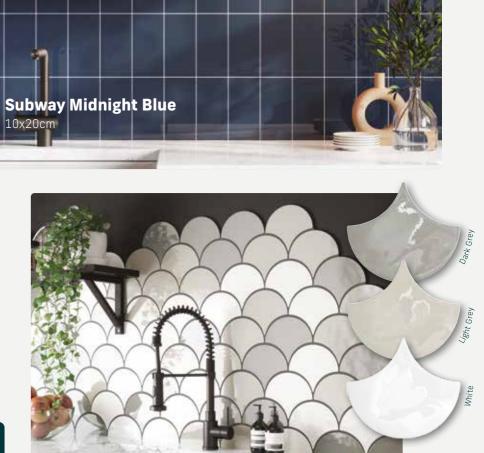

## LIKE WHAT YOU SEE?

Search for any of these tiles on www.tilegiant.co.uk and get

Give any room a homely feel with our range of wall tiles in

muted shades.

Our recently updated Serene range offers the latest palette of mellow tones, featuring subtle shade variations between each tile, whilst our new Subway range offers rich shades in a solid glaze.

Why not create your own blend of tones by mixing different shades from within the same range?

10x30cm

**TONAL SHADING** 

**Georgia Drop** 15.2x17.2cm

Available

in 7 colours

DISCOVER & BE INSPIRED P

Search for any of these tiles on www.tilegiant.co.uk and get started on your next project!