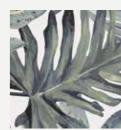

# Congo

Create a bold design statement inspired by the latest trend for jungle-inspired prints. Congo's combination of gloss and matt embossed textures reflects the light to add interest to your walls. Perfect for kitchen splashbacks and bathrooms, Congo features 22 different patterns in each colourway for a unique layout every time.

High

USAGE

SUITABLE FOR

20x20cm

SIZES

TROPICAL BLUE

TROPICAL BLUE

TROPICAL BLUE

finish and texture of Congo!

TROPICAL GREEN

TROPICAL GREEN

TROPICAL GREEN

**Congo Tropical Green** 

LATEST TRENDS

Muted