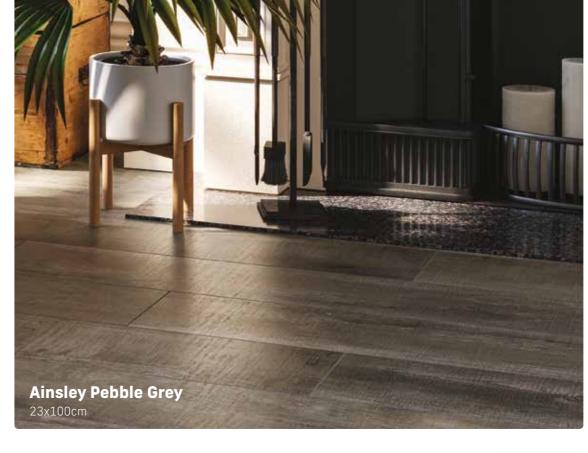

# **Ainsley**

Wood effect tiles are popular for a reason - they're practical, hardwearing and waterproof, yet offer the natural shading variations and textures of real wood. Our stunning new Ainsley range comes in a choice of four shades in a large 23x100cm plank, and it offers great value for money too at less than £40 per m<sup>2</sup>.

MATERIAL | VARIATION |

USAGE

FINISH

SUITABLE FOR

SIZES

PEBBLE GREY WARM OAK

**#TILEGIANT** 

**Ainsley Light Oak** 

23x100cm

LARGE PLANKS

**WOOD EFFECT** 

Like the wood effect look?

If it's the look of wood you're after, we've got you covered. From classic planks for both indoors and outdoors, to a traditional parquet lookalike in porcelain, we have a wide choice of styles for walls and floors across all price ranges.