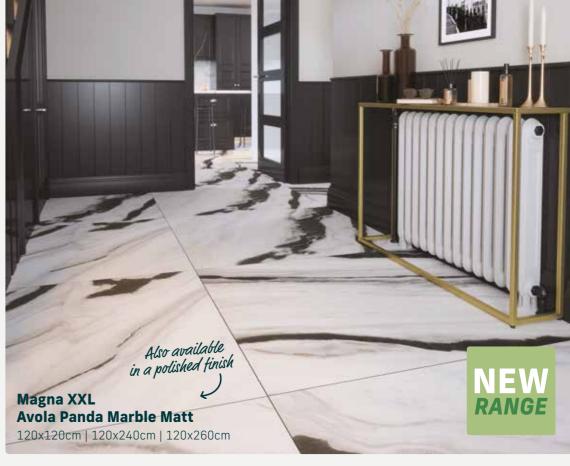

# **Magna XXL**

Magna XXL comprises a mixture of calacatta, marble and wave effect designs, in both polished and matt finishes. These tiles are made from the highest quality porcelain and are suitable for both walls and floors.\*

Tiles are getting bigger and bigger, and our customers are getting braver and more adventurous with their design choices. Our most bold and striking collection yet, Magna XXL is available in three XXL large format sizes: 120x120cm, 120x240cm and 120x260cm. These XXL formats enable you to create a premium high-end look with less grout lines, for a seamless, stylish space.