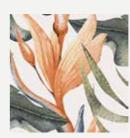

# Congo

Create a bold design statement inspired by the latest trend for jungle-inspired prints. Congo's combination of gloss and matt embossed textures reflects the light to add interest to your walls. Perfect for kitchen splashbacks and bathrooms, Congo features 22 different patterns in each colourway for a unique layout every time.

High

USAGE

SUITABLE FOR

20x20cm

SIZES

TROPICAL BLUE

TROPICAL BLUE

TROPICAL BLUE

finish and texture of Congo!

TROPICAL GREEN

TROPICAL GREEN

TROPICAL GREEN

**Congo Tropical Green** 

LATEST TRENDS

Muted