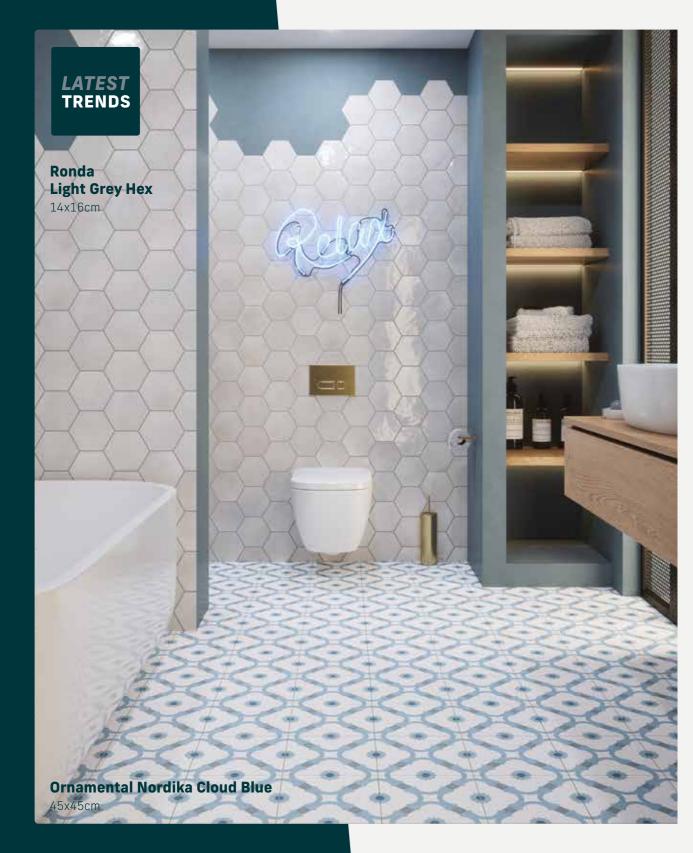

# 14 Create a spa-like haven

Textured tiles will add subtle sophistication to your walls.

Waterproof and durable, wood

Add sophisticated style to your

walls with our range of deep,

effect tiles are the perfect

alternative to the real thing.

Traditional, bright or muted, we have a selection of stunning patterns to help you add interest to your walls & floors.

LIKE WHAT YOU SEE?

Textured tiles will add subtle sophistication to your walls whether you opt for a simple strip or a fully tiled feature wall. With a wide range of tactile textures to choose from, you'll be spoilt for choice.