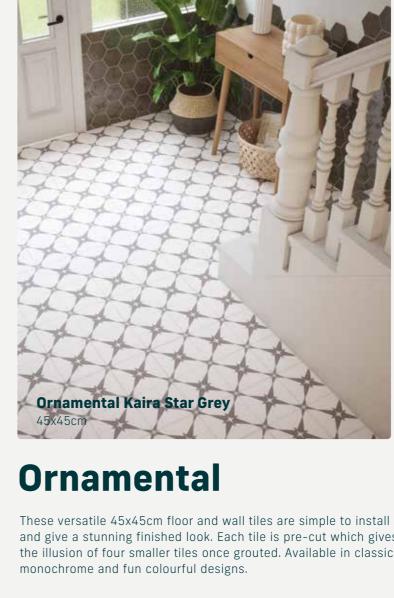

JASPER PETAL

Bathrooms 25x25cm

SIZES

**Jasper Petal** 25x25cm

#TILEGIANT

EXTRA MATT
FINISH

and give a stunning finished look. Each tile is pre-cut which gives the illusion of four smaller tiles once grouted. Available in classic

SIZES Living Spaces 45x45cm

#TILEGIANT

Marvellous marble