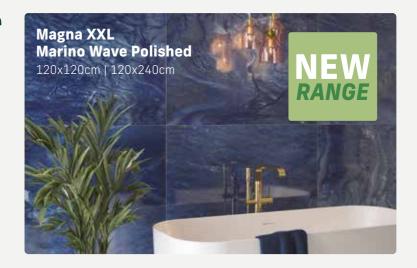

# **Magna XXL**

Magna XXL comprises a mixture of calacatta, marble and wave effect designs, in both polished and matt finishes. These tiles are made from the highest quality porcelain and are suitable for both walls and floors.\*

Tiles are getting bigger and bigger, and our customers are getting braver and more adventurous with their design choices. Our most bold and striking collection yet, Magna XXL is available in three XXL large format sizes: 120x120cm, 120x240cm and 120x260cm. These XXL formats enable you to create a premium high-end look with less grout lines, for a seamless, stylish space.