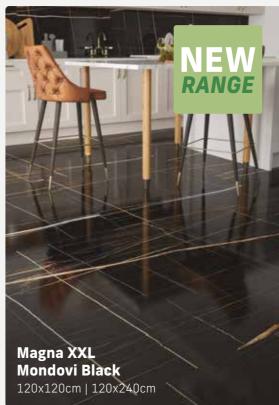

# **Magna XXL**

Magna XXL comprises a mixture of calacatta, marble and wave effect designs, in both polished and matt finishes. These tiles are made from the highest quality porcelain and are suitable for both walls and floors.\*

Tiles are getting bigger and bigger, and our customers are getting braver and more adventurous with their design choices. Our most bold and striking collection yet, Magna XXL is available in three XXL large format sizes: 120x120cm, 120x240cm and 120x260cm. These XXL formats enable you to create a premium high-end look with less grout lines, for a seamless, stylish space.

With Magna XXL you're

guaranteed to make an
impression and add an instant
wow factor to any room!