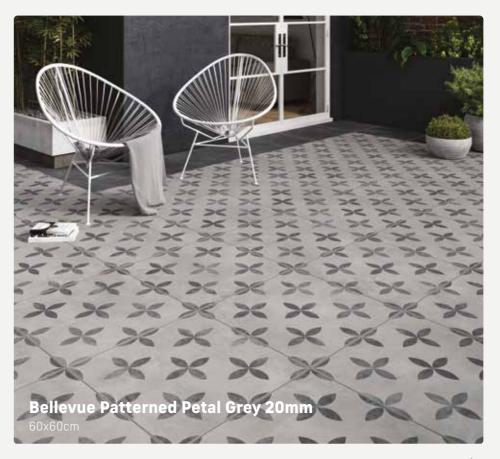

**Bellevue Patterned** Star Anthracite 20mm

60x60cm

FADE

Also available in Grey & Anthracite 60x90cm

#TILEGIANT

# Transform your outdoor space

Create stunning outdoor spaces with our beautiful collection of 20mm porcelain tiles. We offer an extensive range of outdoor tiles in a large variety of colours, styles and sizes to suit all tastes and budgets.