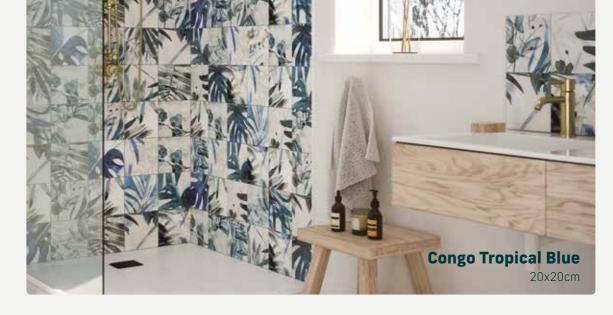

# Congo

Create a bold design statement inspired by the latest trend for jungle-inspired prints. Congo's combination of gloss and matt embossed textures reflects the light to add interest to your walls. Perfect for kitchen splashbacks and bathrooms, Congo features 22 different patterns in each colourway for a unique layout every time.

High

USAGE

SUITABLE FOR

20x20cm

SIZES

TROPICAL BLUE

TROPICAL BLUE

TROPICAL BLUE

finish and texture of Congo!

TROPICAL GREEN

TROPICAL GREEN

TROPICAL GREEN

**Congo Tropical Green** 

LATEST TRENDS

Muted