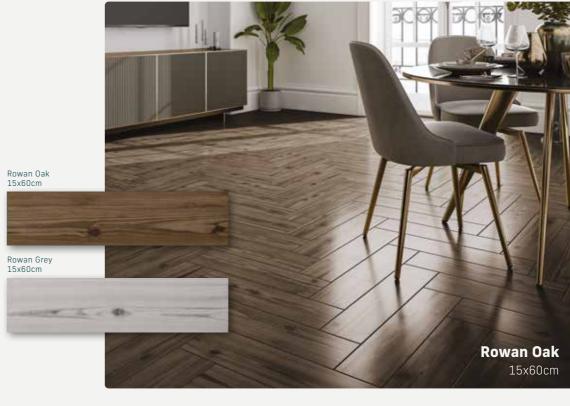

# **Ainsley**

Wood effect tiles are popular for a reason - they're practical, hardwearing and waterproof, yet offer the natural shading variations and textures of real wood. Our stunning new Ainsley range comes in a choice of four shades in a large 23x100cm plank, and it offers great value for money too at less than £40 per m<sup>2</sup>.

MATERIAL | VARIATION |

USAGE

FINISH

SUITABLE FOR

SIZES

PEBBLE GREY WARM OAK

**#TILEGIANT** 

**Ainsley Light Oak** 

23x100cm

LARGE PLANKS

**WOOD EFFECT** 

Like the wood effect look?

If it's the look of wood you're after, we've got you covered. From classic planks for both indoors and outdoors, to a traditional parquet lookalike in porcelain, we have a wide choice of styles for walls and floors across all price ranges.